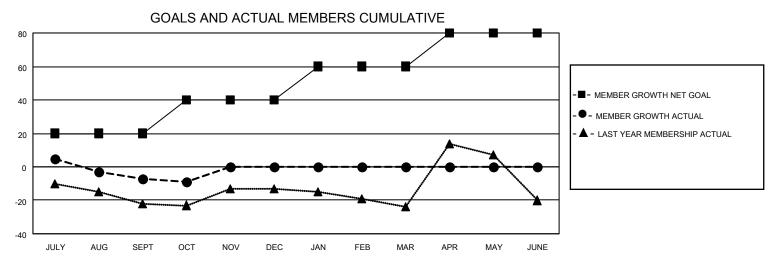

DEC

| LOCATION M            |               |           |               | ct 5M 5               |                           |                         |                                                    |
|-----------------------|---------------|-----------|---------------|-----------------------|---------------------------|-------------------------|----------------------------------------------------|
| Clubs                 |               |           |               | Members               |                           |                         |                                                    |
| RESULTS FOR 2021-2022 |               |           |               | RESULTS FOR 2021-2022 |                           |                         |                                                    |
| QUARTER               | NEW CLUB GOAL | NEW CLUBS | DROPPED CLUBS | QUARTER               | MEMBER GROWTH NET<br>GOAL | MEMBER GROWTH<br>ACTUAL | DROPPED<br>MEMBERS ACTUAL<br>(including transfers) |
| JULY/AUG/SEPT         | 0             | 0         | 0             | JULY/AUG/SE           | PT 20                     | 22                      | 27                                                 |
| OCT/NOV/DEC           | 1             | 0         | 0             | OCT/NOV/DE            | ე 20                      | 10                      | 11                                                 |
| JAN/FEB/MAR           | 0             | 0         | 0             | JAN/FEB/MAR           | 20                        | 0                       | 0                                                  |
| APR/MAY/JUNE          | 1             | 0         | 0             | APR/MAY/JUN           | NE 20                     | 0                       | 0                                                  |
|                       | GOALS         | AND ACTUA | L NEW CLUBS C | UMULATIVE             |                           |                         |                                                    |
| 2                     |               |           |               | <del></del>           |                           |                         |                                                    |