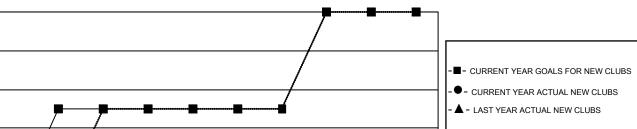

DEC

| LOCATION M            |               |           |               | ct 5M 5               |                           |                         |                                                    |
|-----------------------|---------------|-----------|---------------|-----------------------|---------------------------|-------------------------|----------------------------------------------------|
| Clubs                 |               |           |               | Members               |                           |                         |                                                    |
| RESULTS FOR 2021-2022 |               |           |               | RESULTS FOR 2021-2022 |                           |                         |                                                    |
| QUARTER               | NEW CLUB GOAL | NEW CLUBS | DROPPED CLUBS | QUARTER               | MEMBER GROWTH NET<br>GOAL | MEMBER GROWTH<br>ACTUAL | DROPPED<br>MEMBERS ACTUAL<br>(including transfers) |
| JULY/AUG/SEPT         | 0             | 0         | 0             | JULY/AUG/SE           | PT 20                     | 22                      | 27                                                 |
| OCT/NOV/DEC           | 1             | 0         | 0             | OCT/NOV/DE            | ე 20                      | 10                      | 11                                                 |
| JAN/FEB/MAR           | 0             | 0         | 0             | JAN/FEB/MAR           | 20                        | 0                       | 0                                                  |
| APR/MAY/JUNE          | 1             | 0         | 0             | APR/MAY/JUN           | NE 20                     | 0                       | 0                                                  |
|                       | GOALS         | AND ACTUA | L NEW CLUBS C | UMULATIVE             |                           |                         |                                                    |
| 2                     |               |           |               | <del></del>           |                           |                         |                                                    |